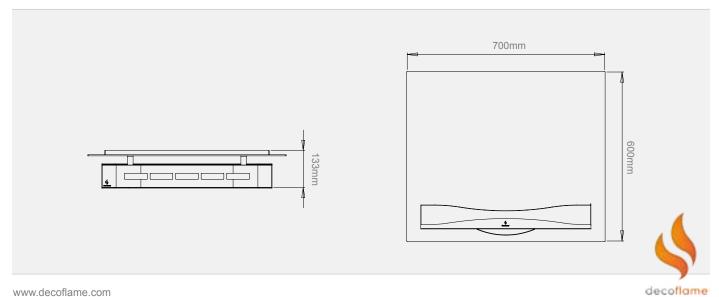

## ATLANTIC WAVE

The decoflame® Atlantic Wave™ is a younger, livelier version of the popular Atlantic<sup>™</sup> theme. The organic form of the brushed stainless steel burner stands in fine contrast to the black, tempered glass background of the Atlantic Wave™. When the fireplace is in use, its burner lid can snugly be attached to the bottom of the burner and is kept there with a magnet.

As all other wall-hung decoflame® bioethanol fireplaces, also this model is easily mounted to any type of wall. The flame intensity of the Atlantic Wave<sup>™</sup> burner cannot be adjusted.

| Finish           | Powder-coated and brushed stainless steel |
|------------------|-------------------------------------------|
| Materials        | Stainless steel and tempered glass        |
| Weight           | 38kg                                      |
| Burner Volume    | 2.6 litres                                |
| Heat Effiency    | 2.9 kW/h                                  |
| Burning Duration | 5 hours                                   |