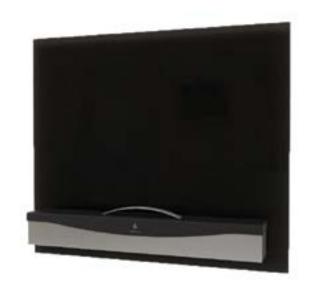

## ATLANTIC WAVE

The decoflame® Atlantic Wave™ is a younger, livelier version of the popular Atlantic<sup>™</sup> theme. The organic form of the brushed stainless steel burner stands in fine contrast to the black, tempered glass background of the Atlantic Wave™. When the fireplace is in use, its burner lid can snugly be attached to the bottom of the burner and is kept there with a magnet.

As all other wall-hung decoflame® bioethanol fireplaces, also this model is easily mounted to any type of wall. The flame intensity of the Atlantic Wave<sup>™</sup> burner cannot be adjusted.

| Finish           | Powder-coated and brushed stainless steel |
|------------------|-------------------------------------------|
| Materials        | Stainless steel and tempered glass        |
| Weight           | 38kg                                      |
| Burner Volume    | 2.6 litres                                |
| Heat Effiency    | 2.9 kW/h                                  |
| Burning Duration | 5 hours                                   |