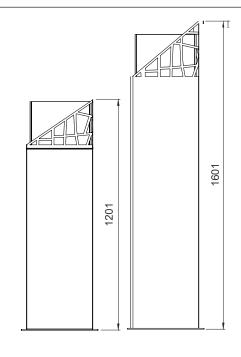

## **TECHNICAL INFORMATION**

Capacity: 1,7L

Burning time: Up to 6 hours
Heat effiency: 1,5 kW/h
Net weight: 40kg / 50kg
Burner: Manual

Materials: Burner: Brushed stainless steel

Hardened glass: 8mm

Column: Powder coated steel

Finish: Black, white and rusty

Optionally any RAL color Foot: Brushed stainless steel Rusty surface, comes with rusty foot

Fuel: Use bioethanol at 96,5 - 97,5%