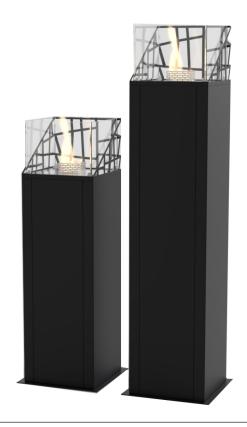

# **DUBAI SQUARE™**

Dubai Series™ is a part of the Decoflame® outdoor fireplace collection

The two models: Dubai Round™ and Dubai Square™ are available in two sizes: Low: Lounge / High: Tower.

Designed to bring warmth during chilly nights, these models add an oriental touch and style to the outdoor environment.

The Dubai models can be manufactured in different finishes.

## **TECHNICAL INFORMATION**

Capacity: 1,7L

Burning time: Up to 6 hours
Heat effiency: 1,5 kW/h
Net weight: 40kg / 50kg
Burner: Manual

Materials: Burner: Brushed stainless steel

Hardened glass: 8mm

Column: Powder coated steel