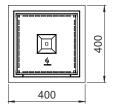

## **TECHNICAL INFORMATION**

Capacity: 1,7L

Burning time: Up to 6 hours
Heat effiency: 1,5 kW/h
Net weight: 40kg / 50kg
Burner: Manual

Materials: Burner: Brushed stainless steel

Hardened glass: 8mm

Column: Powder coated steel