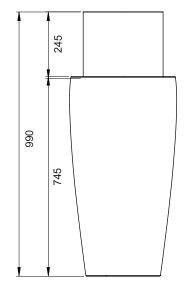

## TECHNICAL INFORMATION

Capacity: 2,3 L

Burning time: Up to 6 hours
Heat effiency: 2,1 kW/h
Net weight: 15,1 kg
Burner: Manual

Materials: Burner: Stainless steel and

5mm hardened glass

Vase: PPE and ABS plast
Finish: Standard white or black
Other colour on request