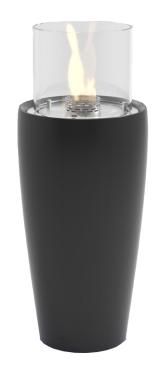

# NICE ROUND™

Nice  $\mathsf{Round}^\mathsf{TM}$  is a bio fireplace that adds a nice aspect to both outdoor and indoor environments.

Nice Round comes standard in white or black - but is available in other colors upon request. The model, when switched off, is easy to move around.

It fits well both on the terrece on a cooler summer evening and in the entrance, the garden room or as a cozy element to welcome guests at the front door.

## TECHNICAL INFORMATION

Capacity: 2,3 L

Burning time: Up to 6 hours
Heat effiency: 2,1 kW/h
Net weight: 15,1 kg
Burner: Manual

Materials: Burner: Stainless steel and

5mm hardened glass

Vase: PPE and ABS plast
Finish: Standard white or black
Other colour on request