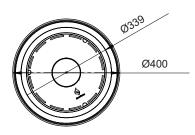

## TECHNICAL INFORMATION

Capacity: 2,3 L

Burning time: Up to 6 hours
Heat effiency: 2,1 kW/h
Net weight: 15,1 kg
Burner: Manual

Materials: Burner: Stainless steel and

5mm hardened glass

Vase: PPE and ABS plast
Finish: Standard white or black
Other colour on request