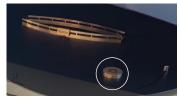

The built-in sensor detects the temperature of the burner, which completely prevents refilling if the tank is still hot or in use. The bio burner is started quickly on the ignition button. This means that you completely avoid challenges with matches or lighters. The burner can easily be adjusted or switched off.

#### **FEATURES**

No chimney requiredNo smoke, ash or soot

Electronical ignition of the fireplace

Built-in heat sensor