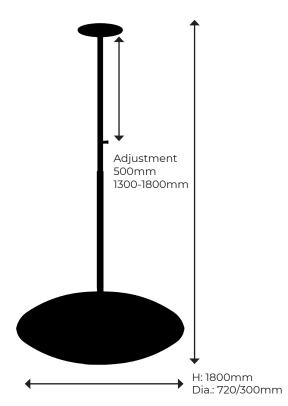

## TECHNICAL INFORMATION

Capacity: 3 L

Burning time: 5-10 h (depending on flame intensity)

Heat effiency: 1.7 - 3.4 kW/h Net weight: Approx. 30 kg

Finish: Powder- coated matt black as standard

Bar: Brushed stainless steel