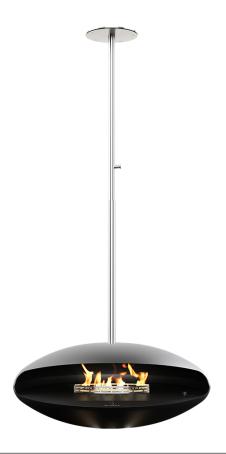

# **ESPOO CEILING™**

Espoo is an innovative bioethanol burner that combines advanced functions with a focus on design and safety. A filling system with an external electronic pump offers several advantages for the user. It provides a more precise, controlled and drip-free filling process.

The built-in sensor detects the temperature of the burner, which completely prevents refilling if the tank is still hot or in use. The bio burner is started quickly on the ignition button. This means that you completely avoid challenges with matches or lighters. The burner can easily be adjusted or switched off.

## TECHNICAL INFORMATION

Capacity: 3 L

Burning time: 5-10 h (depending on flame intensity)

Heat effiency: 1.7 - 3.4 kW/h Net weight: Approx. 30 kg

Finish: Powder- coated matt black as standard

Bar: Brushed stainless steel