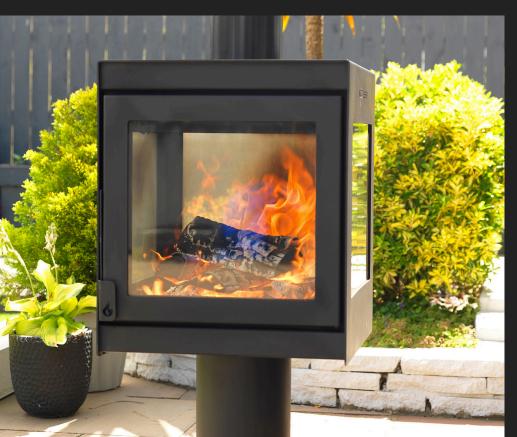

## Trimline Firebloom Fresco

Changing the way you enjoy the outdoors this summer

Firebloom is built on over 70 years of experience in the fireplace industry creating high quality, stylish and functional products and will launch initially with the Fresco outdoor heater; a combination of functionality and style, designed to be the focus of your outdoor sanctuary.

## **Features**

- 360 viewing angle with four large glass viewing panels
- 4-sided air wash feature to help maintain clear glass
- 2.5m flue terminal to channel smoke away from user
- Durable 4mm steel construction
- · Vermiculite brick liners and baffle