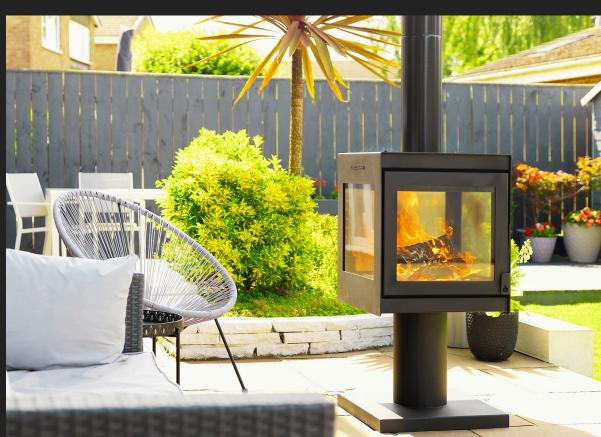

## Trimline Firebloom Fresco

Changing the way you enjoy the outdoors this summer

Firebloom is built on over 70 years of experience in the fireplace industry creating high quality, stylish and functional products and will launch initially with the Fresco outdoor heater; a combination of functionality and style, designed to be the focus of your outdoor sanctuary.

## **Features**

- 360 viewing angle with four large glass viewing panels
- 4-sided air wash feature to help maintain clear glass
- 2.5m flue terminal to channel smoke away from user
- Durable 4mm steel construction
- · Vermiculite brick liners and baffle