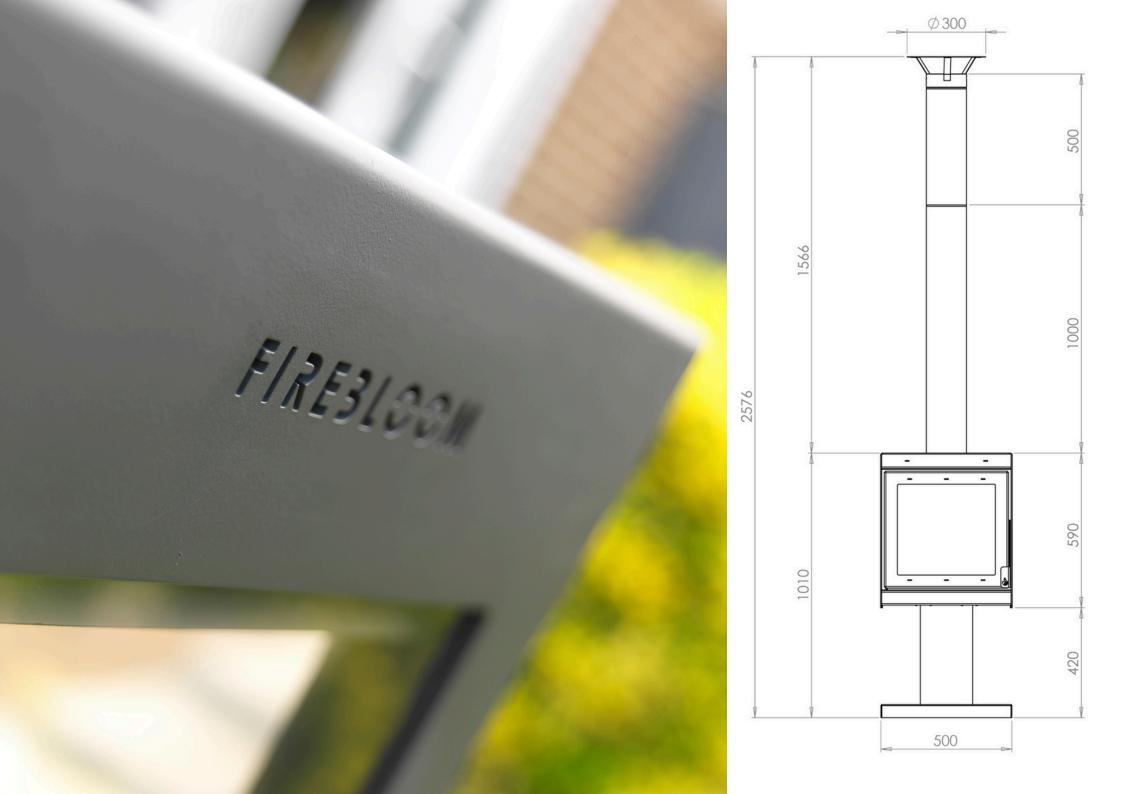

## **Features**

- 360 viewing angle with four large glass viewing panels
- 4-sided air wash feature to help maintain clear glass
- 2.5m flue terminal to channel smoke away from user
- Durable 4mm steel construction
- · Vermiculite brick liners and baffle